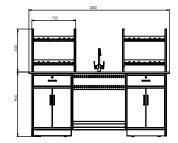

### Specification Guide

CAD drawing

2 Table specifications

- Top material
  - \_ ...
  - Granite
  - Plywood
- Edge profile
  - Select style
- Options
  - Power
    - Gas
    - Modesty
    - Sink & tap
  - Reagent Rack

Preliminary drawing/render and quote for approval

Field measurement and drawing

7900

1800

1800

1800

1800

1800

1800

1800

1800

1800

1800

1800

1800

1800

1800

1800

1800

In addition to custom quoting, Techface offers field measurements to ensure that your hall table are designed and positioned precisely to meet your exact specification.

- Field measurement is performed by one of Tachface engineers, who apply their detailed knowledge of the product and study of the project plans, to guarantee the preparations and shop drawings are precise.
- Field measurements ensures that Techface Laboratory tables fits in the desired space with accuracy.