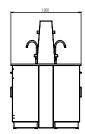

### Specification Guide

CAD drawing

2 Table specifications

- Top material
  - \_ ...
  - Granite
  - Plywood
- Edge profile
  - Select style
- Options
  - Power
    - Gas
    - Modesty
    - Sink & tap
  - Reagent Rack

Preliminary drawing/render and quote for approval

Field measurement and drawing

7900

1800

1800

1800

1800

1800

1800

1800

1800

1800

1800

1800

1800

1800

1800

1800

1800

In addition to custom quoting, Techface offers field measurements to ensure that your hall table are designed and positioned precisely to meet your exact specification.

- Field measurement is performed by one of Tachface engineers, who apply their detailed knowledge of the product and study of the project plans, to guarantee the preparations and shop drawings are precise.
- Field measurements ensures that Techface Laboratory tables fits in the desired space with accuracy.