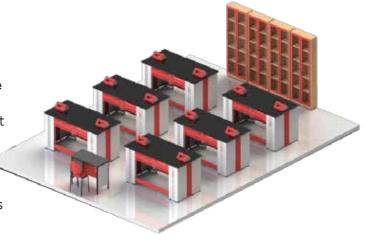

# Tech Face Laboratory Furniture

#### Tech Face

Techface custom Laboratory series, offers limitless design possibilities when creating the perfect educational space. With your design imagination and this flexible series, you can create a learning environment that meets your specific requirements.