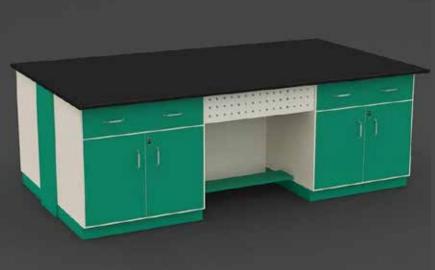

#### Laboratory Furniture (6 feet)

| Laboratory Size (in mm) |      |      |     |  |
|-------------------------|------|------|-----|--|
| Subjuct                 | L    | w    | н   |  |
| Physics                 | 1800 | 1200 | 900 |  |
| Chemistry               | 1800 | 1200 | 900 |  |
| Biology                 | 1800 | 1200 | 900 |  |

#### Laboratory Furniture (8 feet)

| Laboratory Size (in mm) |      |           |     |  |
|-------------------------|------|-----------|-----|--|
| Subjuct                 | L    | w         | н   |  |
| Physics                 | 2400 | 1200/1500 | 900 |  |
| Chemistry               | 2400 | 1200/1500 | 900 |  |
| Biology                 | 2400 | 1200/1500 | 900 |  |