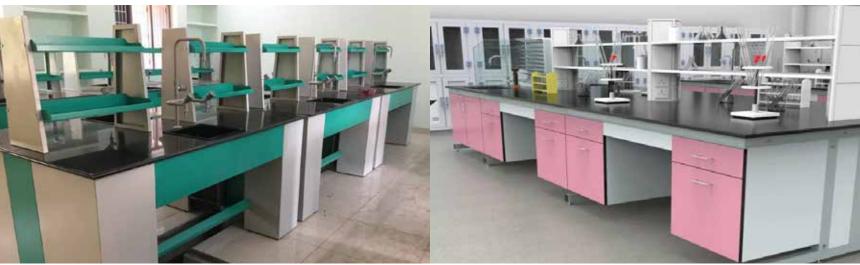

# Tech Face Laboratory Furniture

#### Laboratory Furniture (6 feet)

| Laboratory Size (in mm) |      |      |     |  |
|-------------------------|------|------|-----|--|
| Subjuct                 | L    | w    | н   |  |
| Physics                 | 1800 | 1200 | 900 |  |
| Chemistry               | 1800 | 1200 | 900 |  |
| Biology                 | 1800 | 1200 | 900 |  |

#### Laboratory Furniture (8 feet)

| Laboratory Size (in mm) |      |           |     |  |
|-------------------------|------|-----------|-----|--|
| Subjuct                 | L    | w         | н   |  |
| Physics                 | 2400 | 1200/1500 | 900 |  |
| Chemistry               | 2400 | 1200/1500 | 900 |  |
| Biology                 | 2400 | 1200/1500 | 900 |  |