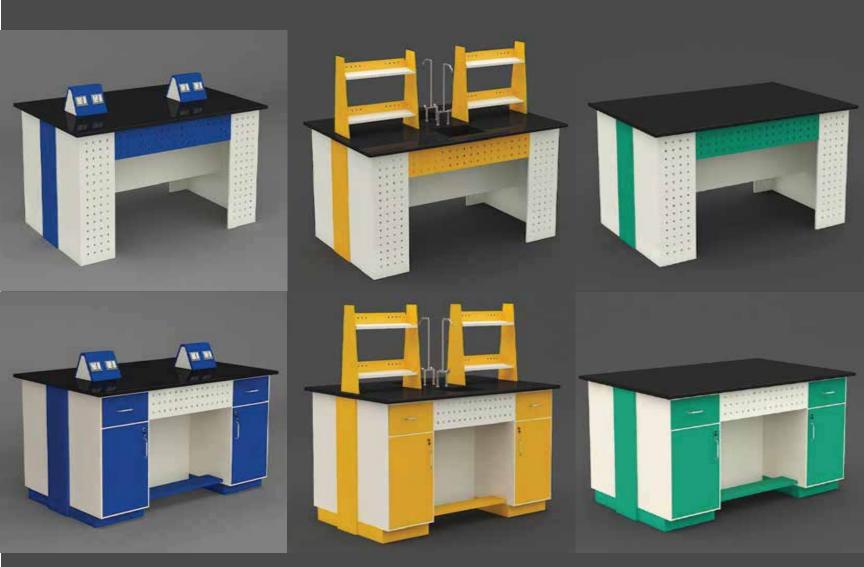

### Specification Guide

CAD drawing

2 Table specifications

- Top material
  - \_ ...
  - Granite
  - Plywood
- Edge profile
  - Select style
- Options
  - Power
    - Gas
    - Modesty
    - Sink & tap
  - Reagent Rack