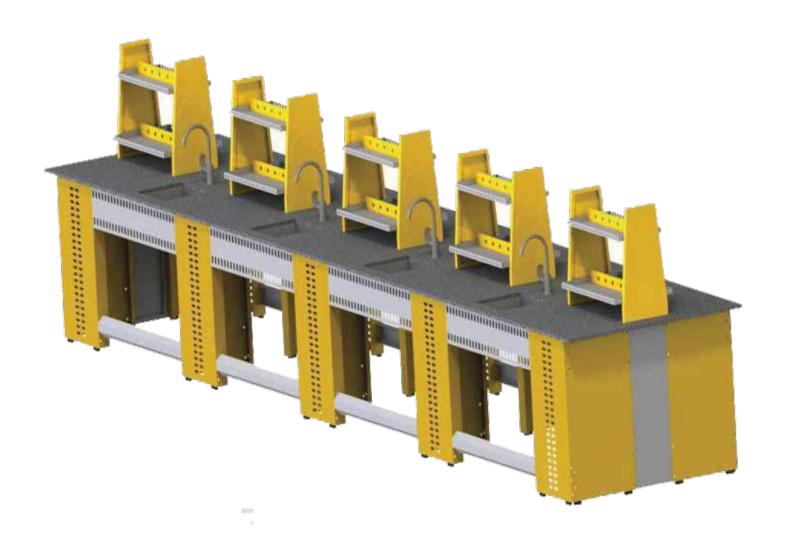

# Tech Face Laboratory Furniture

#### Laboratory Furniture (6 feet)

| Laboratory Size (in mm) |      |      |     |  |
|-------------------------|------|------|-----|--|
| Subjuct                 | L    | w    | н   |  |
| Physics                 | 1800 | 1200 | 900 |  |
| Chemistry               | 1800 | 1200 | 900 |  |
| Biology                 | 1800 | 1200 | 900 |  |

#### Laboratory Furniture (8 feet)

| Laboratory Size (in mm) |      |           |     |  |
|-------------------------|------|-----------|-----|--|
| Subjuct                 | L    | w         | н   |  |
| Physics                 | 2400 | 1200/1500 | 900 |  |
| Chemistry               | 2400 | 1200/1500 | 900 |  |
| Biology                 | 2400 | 1200/1500 | 900 |  |

The above Island sizes available with and without bottom Storage options.

Laboratory long tables available as per customer requirements with and without storage in all catagories like Physics, Chemistry and Biology.