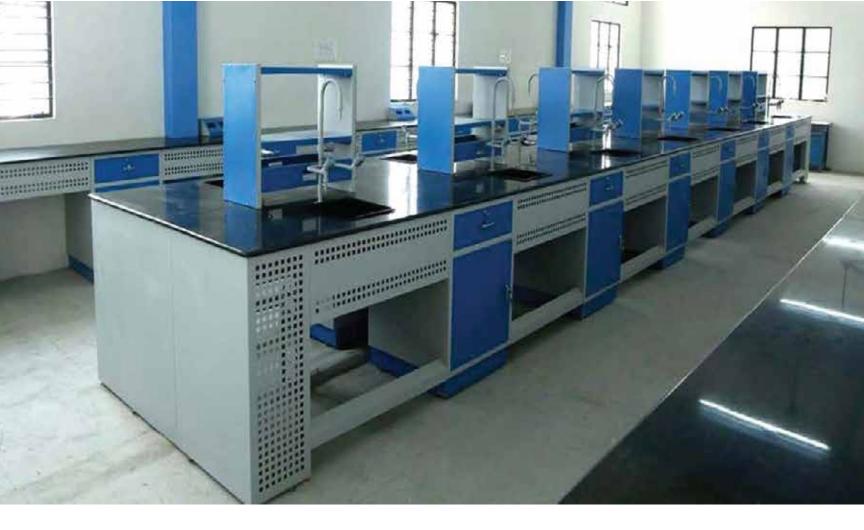

# Tech Face Laboratory Furniture

#### Laboratory Furniture (6 feet)

| Laboratory Size (in mm) |      |      |     |  |
|-------------------------|------|------|-----|--|
| Subjuct                 | L    | w    | н   |  |
| Physics                 | 1800 | 1200 | 900 |  |
| Chemistry               | 1800 | 1200 | 900 |  |
| Biology                 | 1800 | 1200 | 900 |  |

#### Laboratory Furniture (8 feet)

| Laboratory Size (in mm) |      |           |     |  |
|-------------------------|------|-----------|-----|--|
| Subjuct                 | L    | w         | н   |  |
| Physics                 | 2400 | 1200/1500 | 900 |  |
| Chemistry               | 2400 | 1200/1500 | 900 |  |
| Biology                 | 2400 | 1200/1500 | 900 |  |

The above Island sizes available with and without bottom Storage options.

Laboratory long tables available as per customer requirements with and without storage in all catagories like Physics, Chemistry and Biology.