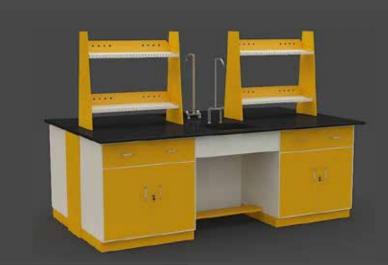

#### Laboratory Furniture (6 feet)

| Laboratory Size (in mm) |      |      |     |  |
|-------------------------|------|------|-----|--|
| Subjuct                 | L    | w    | н   |  |
| Physics                 | 1800 | 1200 | 900 |  |
| Chemistry               | 1800 | 1200 | 900 |  |
| Biology                 | 1800 | 1200 | 900 |  |

#### Laboratory Furniture (8 feet)

| Laboratory Size (in mm) |      |           |     |  |
|-------------------------|------|-----------|-----|--|
| Subjuct                 | L    | w         | н   |  |
| Physics                 | 2400 | 1200/1500 | 900 |  |
| Chemistry               | 2400 | 1200/1500 | 900 |  |
| Biology                 | 2400 | 1200/1500 | 900 |  |