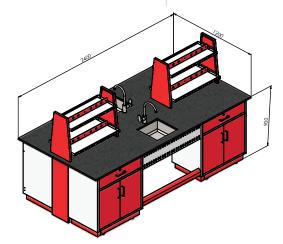

#### Laboratory Furniture (6 feet)

| Laboratory Size (in mm) |      |      |     |  |
|-------------------------|------|------|-----|--|
| Subjuct                 | L    | w    | н   |  |
| Physics                 | 1800 | 1200 | 900 |  |
| Chemistry               | 1800 | 1200 | 900 |  |
| Biology                 | 1800 | 1200 | 900 |  |

#### Laboratory Furniture (8 feet)

| Laboratory Size (in mm) |      |           |     |  |
|-------------------------|------|-----------|-----|--|
| Subjuct                 | L    | w         | н   |  |
| Physics                 | 2400 | 1200/1500 | 900 |  |
| Chemistry               | 2400 | 1200/1500 | 900 |  |
| Biology                 | 2400 | 1200/1500 | 900 |  |